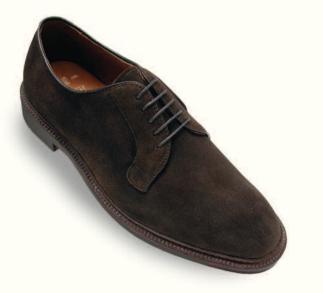

Suede 666 Mocha Kid Suede 3403 Snuff Suede

Aberdeen Last Single oak leather outsoles

| В   | 8-13 |
|-----|------|
| С   | 7-13 |
| D   | 6-13 |
| E   | 6-13 |
| EEE | 6-12 |

Using the centuries-old method of pure vegetable tanning and hand finishing, the single tannery still producing genuine shell cordovan today is indeed practicing a rare art. The tanning process takes a full six months to complete and produces leather that is soft and supple, yet very durable...