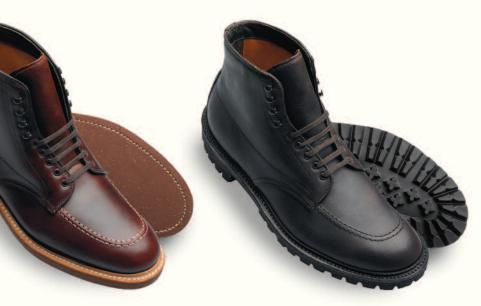

# **Genuine Shell Cordovan**

## **Genuine Shell Cordovan**

Alden stands as the acknowledged master in working and finishing this special leather into extraordinary footwear. Cordovan demands the measured pace of hand shoemaking and patient finishing, responding to such careful work with unmatched luster...

Over time, the patina in Alden's genuine shell cordovan shoes will only improve, deepening with each polishing and showing to full advantage the especially rich character of the leather. As durable and comfortable to wear as they are beautiful to look at, genuine shell cordovan shoes truly are Alden's masterworks.