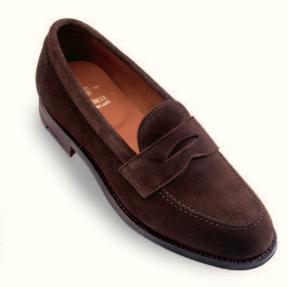

#### Tassel Moccasin

563 Color 8 Cordovan 664 Black Cordovan

Aberdeen Last Single oak leather outsoles

| С | 8-13 |
|---|------|
| D | 6-13 |
| E | 6-13 |

Trim, well-proportioned slip-ons expressed in fine aniline calfskins and genuine shell cordovan.