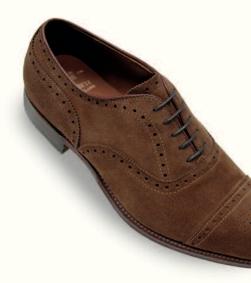

#### . ak leather outsoles

Plaza Slip-On 3556 Burnished Tan Calfskin

Plaza Last Single oak leather outsoles

| С | 8-13 |
|---|------|
| D | 6-13 |
| E | 6-13 |

|             | <b>yelet Plain Toe Blucher</b><br>C Black Alpine Grain Calfskin | <b>3 Ey</b><br>▶ 941 |
|-------------|-----------------------------------------------------------------|----------------------|
|             | npton Last<br>nmando outsoles                                   | Han<br>Con           |
| C<br>D<br>E | 8-13<br>6-13<br>6-12                                            | C<br>D<br>E          |

## Dress

11

**3 Eyelet Plain Toe Blucher** 941C Dark Brown Alpine Grain Calfskin

Hampton Last Commando outsoles

8-13 6-13 6-12

**3 Eyelet Plain Toe Blucher** 942C Brown Alpine Grain Calfskin

Hampton Last Commando outsoles