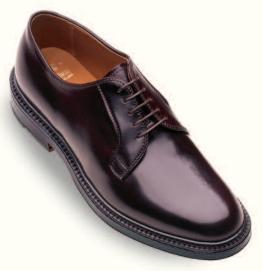

Plain Toe Bal 932 Black Calfskin

Aberdeen Last Single oak leather outsoles 9-13 8 1/2-13 6-13 D 6-13 F

Straight Tip Bal 901 Black Calfskin 905 Burgundy Calfskin

D

E

Hampton Last Single oak leather outsoles

| 8-13<br>6-13 | Addit<br>for 90 | tional sizes<br>01: |
|--------------|-----------------|---------------------|
| 6-13         | AA              | 9 1/2-13            |
|              | Α               | 9 1/2-13            |
|              | В               | 8-13                |
|              | EE              | 6-12                |
|              | EEE             | 6-12                |
|              | EEEE            | 7-12                |