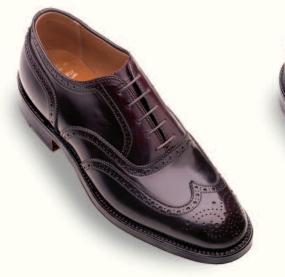

## **Dress Oxfords**

Alden's dress oxfords, long-time favorites for business attire. Carefully detailed throughout with oak leather outsoles and full leather linings. Offered in fine aniline calfskins.