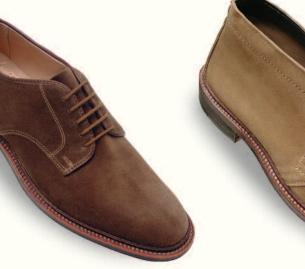

| С | 8-13 |
|---|------|
| D | 6-13 |
| E | 6-13 |

| Plain Toe Blucher9431STobacco Oiled Nubuck9432SBrown Aniline Pull-Up | Penny Loafer<br>57305 Dark Br         |
|----------------------------------------------------------------------|---------------------------------------|
| Barrie Last<br>Lug rubber outsoles                                   | Van Last<br>Lug rubber out:<br>C 8-13 |
| C 8-13<br>D 6-13<br>E 6-13                                           | D 6-13<br>E 6-13                      |