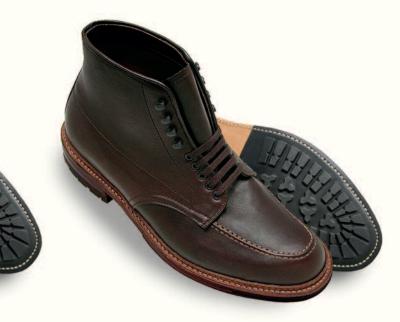

# **All Weather Walkers**

Plain Toe Boot 4511H Snuff Suede 4513H Dark Brown Calfskin ▶4515H Black Calfskin

Barrie Last Natural plantation crepe outsoles with fitted leather tip

Chukka Boot 1247 Black Calfskin

Barrie Last Natural plantation crepe outsoles with fitted leather tip

| С | 8-13 |
|---|------|
| D | 6-13 |
| E | 6-13 |

Our unique combination of glove-soft leathers creates a new level of flexible comfort. In soft calf and calf suedes with vegetable tanned insoles and our special flex leather outsoles.