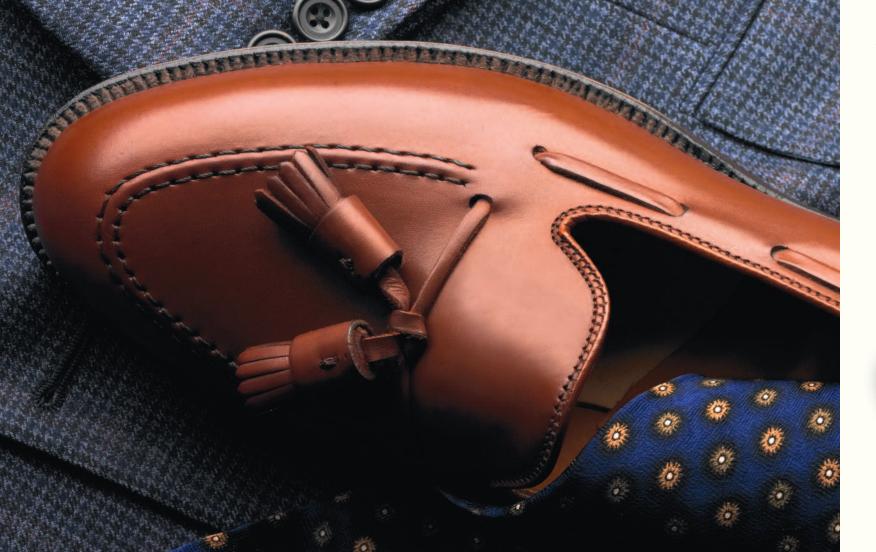

The original tassel moccasin. Often copied... never equalled.

Shell Cordovan 563 Color 8 Cordovan 664 Black Cordovan

Aberdeen Last Single oak leather outsoles

8-13 6-13 6-13 D

E

Aberdeen Last Single oak leather outsoles

#### Tassel Moccasin

563 Color 8 Cordovan 664 Black Cordovan

Aberdeen Last Single oak leather outsoles

| С | 8-13 |
|---|------|
| D | 6-13 |
| E | 6-13 |

Trim, well-proportioned slip-ons expressed in fine aniline calfskins and genuine shell cordovan.