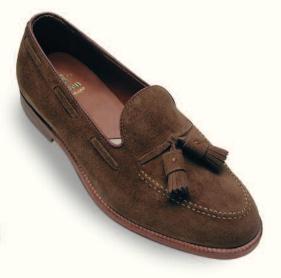

The original tassel moccasin. Often copied... never equalled.

Shell Cordovan 563 Color 8 Cordovan 664 Black Cordovan

Aberdeen Last Single oak leather outsoles

8-13 6-13 6-13 D

E

Aberdeen Last Single oak leather outsoles

#### Tassel Moccasin

563 Color 8 Cordovan 664 Black Cordovan

Aberdeen Last Single oak leather outsoles

| С | 8-13 |
|---|------|
| D | 6-13 |
| E | 6-13 |

Trim, well-proportioned slip-ons expressed in fine aniline calfskins and genuine shell cordovan.