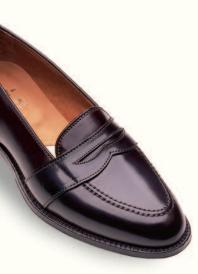

The original tassel moccasin. Often copied... never equalled.

Shell Cordovan 563 Color 8 Cordovan 664 Black Cordovan

Aberdeen Last Single oak leather outsoles

8-13 6-13 6-13 D

E

Aberdeen Last Single oak leather outsoles