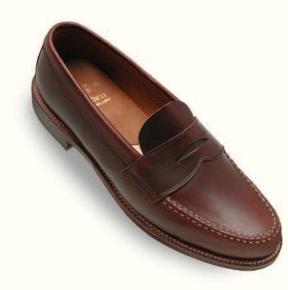

The original tassel moccasin. Often copied... never equalled.

Shell Cordovan 563 Color 8 Cordovan 664 Black Cordovan

Aberdeen Last Single oak leather outsoles

8-13 6-13 6-13 D

E

Aberdeen Last Single oak leather outsoles