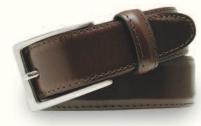

#### 30mm Calfskin Dress Belt

- MB 0111 Black with Nickel Buckle
- MB 0112 Burgundy with Nickel Buckle
- MB 0113 Tan with Nickel Buckle
- MB 0115 Dk. Brown with Nickel Buckle