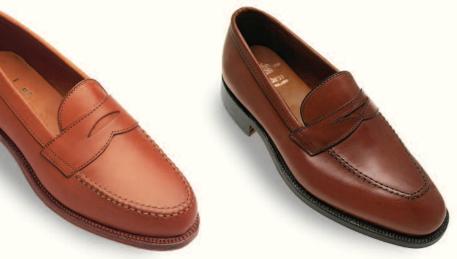

## **Dress Oxfords**

Alden's dress oxfords, long-time favorites for business attire. Carefully detailed throughout with oak leather outsoles and full leather linings. Offered in fine aniline calfskins.