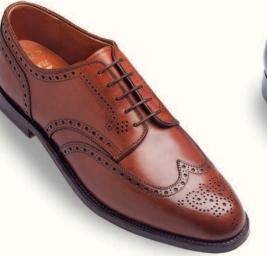

# Construction of the

Long Wing Blucher 976 Dark Brown Calfskin 979 Burnished Tan Calfskin 9794 Snuff Suede

Barrie Last Double oiled leather outsoles

975 Color 8 Cordovan Double oak leather outsoles

8-13 6-13 D 6-13 F