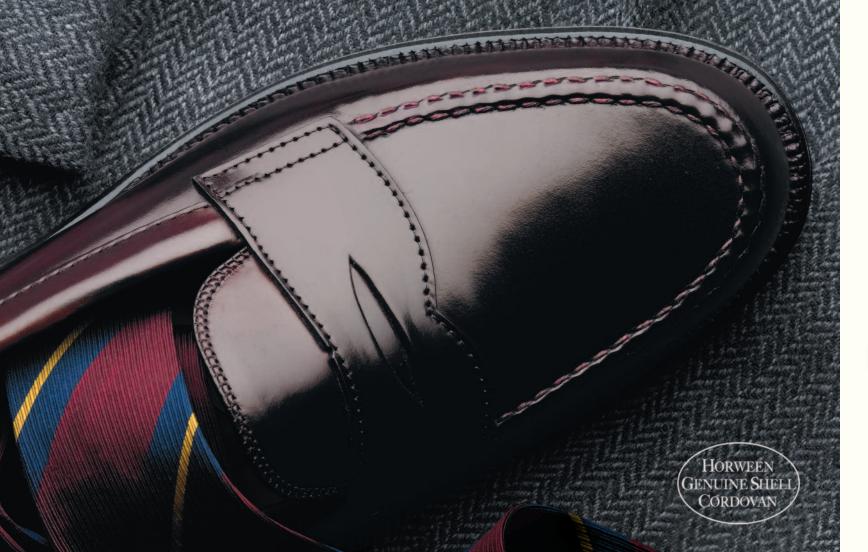

# **Genuine Shell Cordovan**

## **Genuine Shell Cordovan**

Alden stands as the acknowledged master in working and finishing this special leather into extraordinary footwear. Cordovan demands the measured pace of hand shoemaking and patient finishing, responding to such careful work with unmatched luster...

Over time, the patina in Alden's genuine shell cordovan shoes will only improve, deepening with each polishing and showing to full advantage the especially rich character of the leather. As durable and comfortable to wear as they are beautiful to look at, genuine shell cordovan shoes truly are Alden's masterworks.