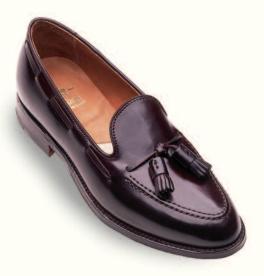

#### Tassel Moccasin

563 Color 8 Cordovan 664 Black Cordovan

Aberdeen Last Single oak leather outsoles

| С | 8-13 |
|---|------|
| D | 6-13 |
| E | 6-13 |

Trim, well-proportioned slip-ons expressed in fine aniline calfskins and genuine shell cordovan.