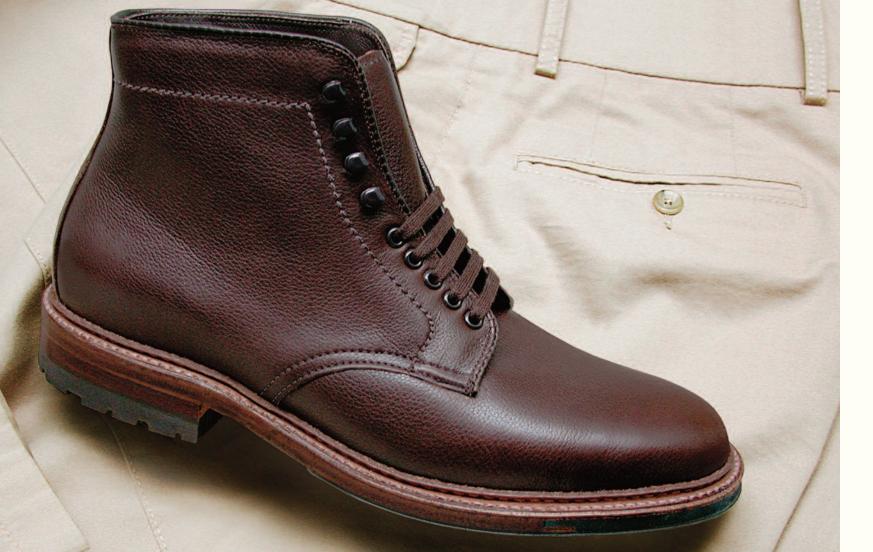

Classic Alden patterns, dressed down for casual wear. Richly nourished leathers and suedes, commando, lug rubber, lightweight rubber and double oiled leather outsoles.

Plain Toe Boot 4511HC Snuff Suede

## Casuals

17

Plain Toe Boot 4512HC Dark Brown Rusticalf

Barrie Last Commando outsoles

| С | 8-13 |
|---|------|
| D | 6-13 |
| E | 6-13 |

Mocc Toe Boot 4011HC Snuff Suede

Trubalance Last Commando outsoles

| С | 8-13 |
|---|------|
| D | 6-13 |
| E | 6-13 |