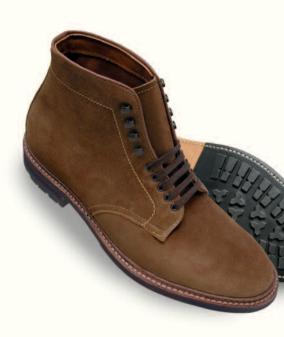

# **All Weather Walkers**

Plain Toe Boot 4511H Snuff Suede 4513H Dark Brown Calfskin ▶4515H Black Calfskin

Barrie Last Natural plantation crepe outsoles with fitted leather tip

Chukka Boot 1247 Black Calfskin