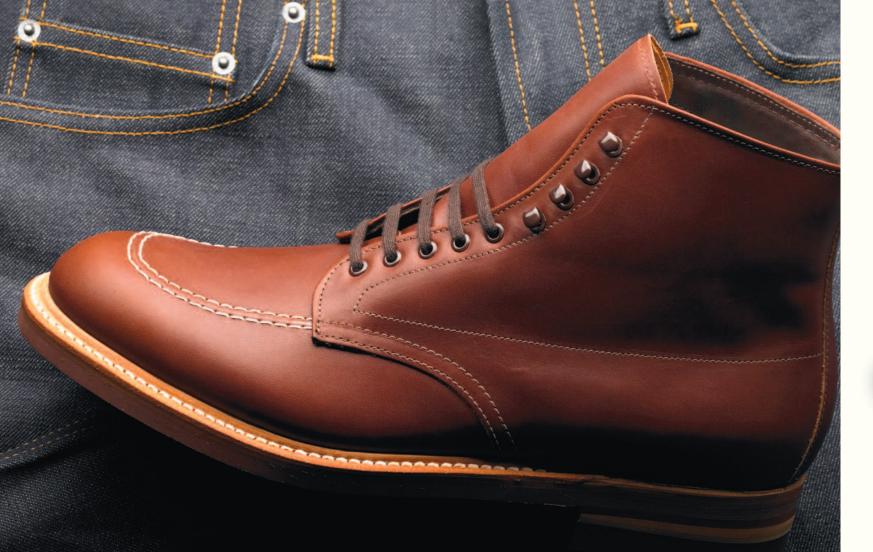

The original tassel moccasin. Often copied... never equalled.

Shell Cordovan 563 Color 8 Cordovan 664 Black Cordovan

Aberdeen Last Single oak leather outsoles

8-13 6-13 6-13 D

E

Aberdeen Last Single oak leather outsoles

#### Tassel Moccasin

563 Color 8 Cordovan 664 Black Cordovan

Aberdeen Last Single oak leather outsoles

| С | 8-13 |
|---|------|
| D | 6-13 |
| E | 6-13 |

Trim, well-proportioned slip-ons expressed in fine aniline calfskins and genuine shell cordovan.