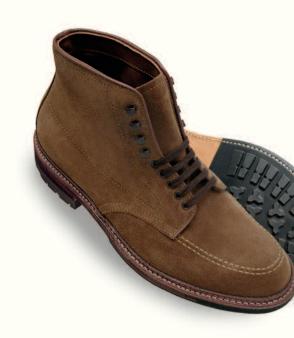

Classic Alden patterns, dressed down for casual wear. Richly nourished leathers and suedes, commando, lug rubber, lightweight rubber and double oiled leather outsoles.

Plain Toe Boot 4511HC Snuff Suede

Barrie Last Commando outsoles

| С | 8-13 |
|---|------|
| D | 6-13 |
| E | 6-13 |