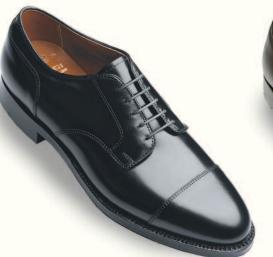

Plain Toe Bal 932 Black Calfskin

Aberdeen Last Single oak leather outsoles 9-13 8 1/2-13 6-13 D 6-13 F

Straight Tip Bal 901 Black Calfskin 905 Burgundy Calfskin

D

E

Hampton Last Single oak leather outsoles

| 8-13<br>6-13 | Addit<br>for 90 | tional sizes<br>01: |
|--------------|-----------------|---------------------|
| 6-13         | AA              | 9 1/2-13            |
|              | Α               | 9 1/2-13            |
|              | В               | 8-13                |
|              | EE              | 6-12                |
|              | EEE             | 6-12                |
|              | EEEE            | 7-12                |