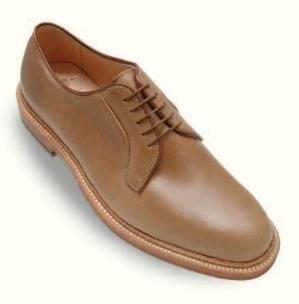

## **Dress Oxfords**

Alden's dress oxfords, long-time favorites for business attire. Carefully detailed throughout with oak leather outsoles and full leather linings. Offered in fine aniline calfskins.