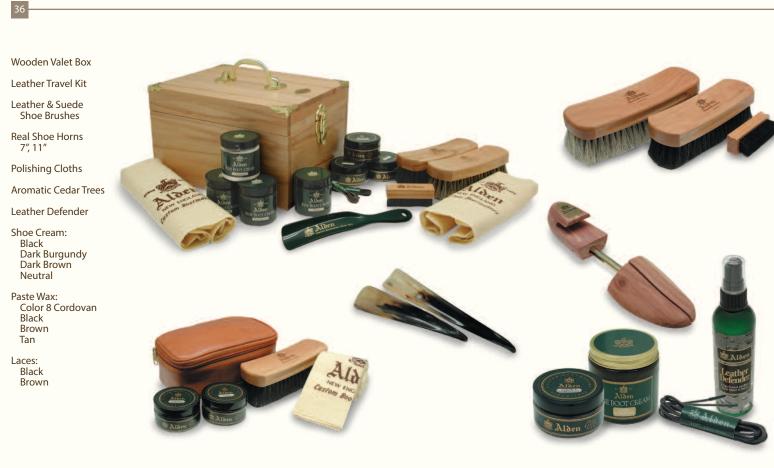

oe Horn / Key Ring** LG 3807 Black Cordovan LG 3808 Color 8 Cordovan



**6 Ring Key Case** LG 2607 Black Cordovan LG 2608 Color 8 Cordovan



Mini Credit Card Case LG 4007 Black Cordovan LG 4008 Color 8 Cordovan



**Covered Shoe Horn** LG 5107 Black Cordovan LG 5108 Color 8 Cordovan



Coin Case LG 3307 Black Cordovan LG 3308 Color 8 Cordovan



Folding Business Card Case LG 4107 Black Cordovan LG 4108 Color 8 Cordovan



Knife Case / Key Ring LG 3607 Black Cordovan LG 3608 Color 8 Cordovan

Case & Knife LG 3507 Black Cordovan LG 3508 Color 8 Cordovan



Pen Case LG 3707 Black Cordovan LG 3708 Color 8 Cordovan







# **Fine Leather Goods**



Letter Opener & Sheath LG 5207 Black Cordovan LG 5208 Color 8 Cordovan





Briefcase Tag LG 1207 Black Cordovan





## **Shoe Care Products**