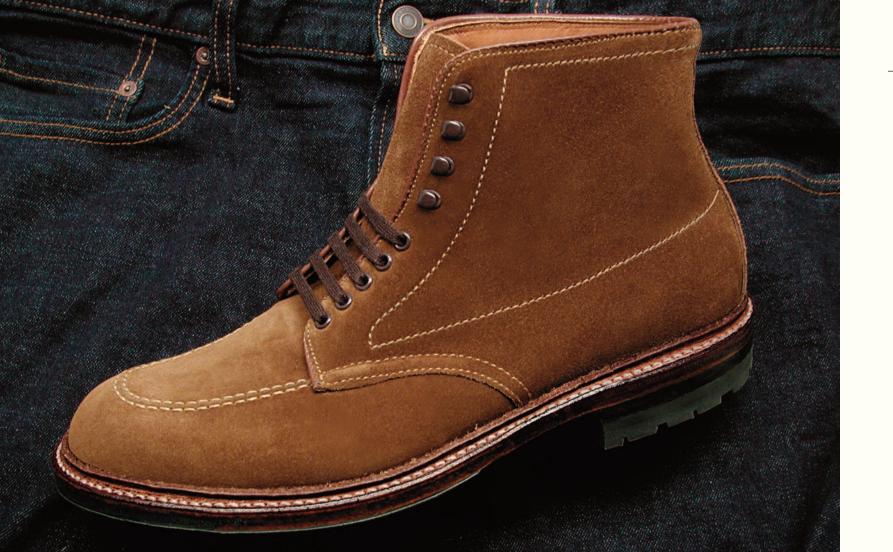

Classic Alden patterns, dressed down for casual wear. Richly nourished leathers and suedes, commando, lug rubber, lightweight rubber and double oiled leather outsoles.

Plain Toe Boot 4511HC Snuff Suede

Barrie Last Commando outsoles

| С | 8-13 |
|---|------|
| D | 6-13 |
| E | 6-13 |