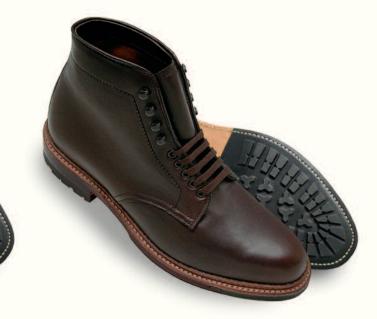

# **All Weather Walkers**

Plain Toe Boot 4511H Snuff Suede 4513H Dark Brown Calfskin ▶4515H Black Calfskin

Barrie Last Natural plantation crepe outsoles with fitted leather tip

Chukka Boot 1247 Black Calfskin