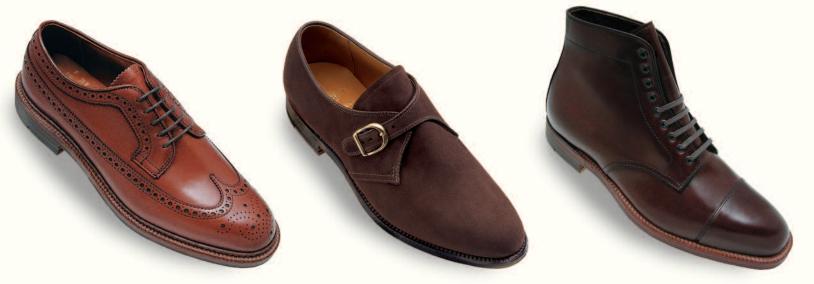

# **Tassel Moccasin**

Calfskin 561 Dark Brown Calfskin 660 Black Calfskin ▶ 662 Burnished Tan Calfskin 663 Burgundy Calfskin

| tsoles |         | onal sizes |
|--------|---------|------------|
|        | for 660 | ):         |
| -13    | AA      | 8 1/2-14   |
| -13    | A       | 8 1/2-14   |
| -13    | В       | 14, 15     |
| -13    | С       | 14, 15     |
| -12    | D       | 14, 15     |
|        | Е       | 14         |
|        | EE      | 6-13       |
|        | EEE     | 13         |
|        | EEEE    | 7-12       |

Monk Strap 954 Color 8 Cordovan

Aberdeen Last Single oak leather outsoles

| С | 8-13 |
|---|------|
| D | 6-13 |
| E | 6-13 |

6

Straight Tip Blucher 2160 Color 8 Cordovan 2161 Black Cordovan

Aberdeen Last Double oak leather outsoles

## Dress

8 1/2-13

7-13

6-13

6-13

Straight Tip Boot 3912 Dark Brown Calfskin 3914 Burnished Tan Calfskin 3917 Black Calfskin

Plaza Last Double oak leather outsoles

| С | 8-13 |
|---|------|
| D | 6-13 |
| E | 6-13 |