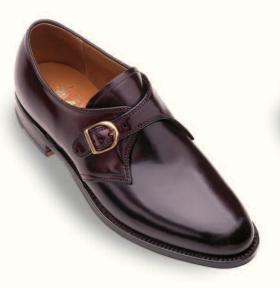

Monk Strap 954 Color 8 Cordovan

Aberdeen Last Single oak leather outsoles

| С | 8-13 |
|---|------|
| D | 6-13 |
| E | 6-13 |

6

Straight Tip Blucher 2160 Color 8 Cordovan 2161 Black Cordovan

Aberdeen Last Double oak leather outsoles