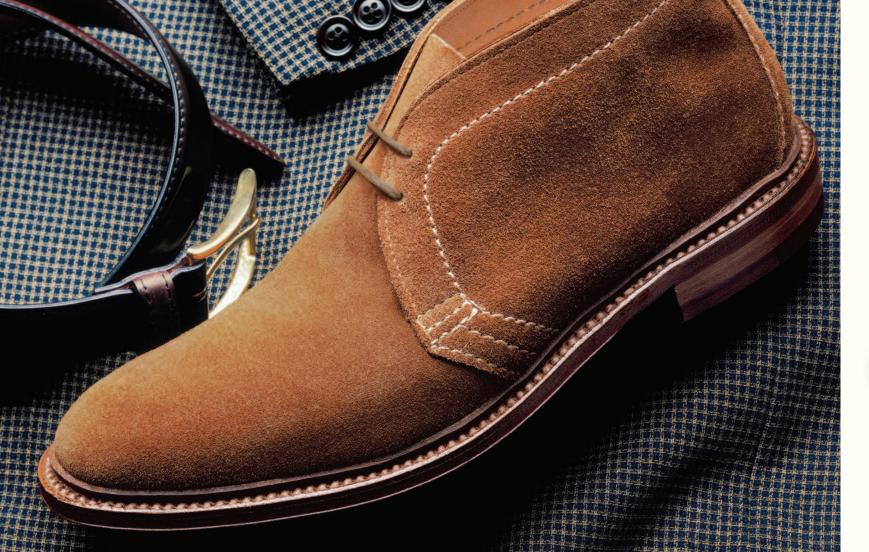

Suede 666 Mocha Kid Suede 3403 Snuff Suede

Aberdeen Last Single oak leather outsoles

| В   | 8-13 |
|-----|------|
| С   | 7-13 |
| D   | 6-13 |
| E   | 6-13 |
| EEE | 6-12 |

Using the centuries-old method of pure vegetable tanning and hand finishing, the single tannery still producing genuine shell cordovan today is indeed practicing a rare art. The tanning process takes a full six months to complete and produces leather that is soft and supple, yet very durable...