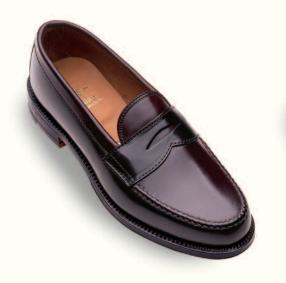

#### Tassel Moccasin

563 Color 8 Cordovan 664 Black Cordovan

Aberdeen Last Single oak leather outsoles

| С | 8-13 |
|---|------|
| D | 6-13 |
| E | 6-13 |

Trim, well-proportioned slip-ons expressed in fine aniline calfskins and genuine shell cordovan.