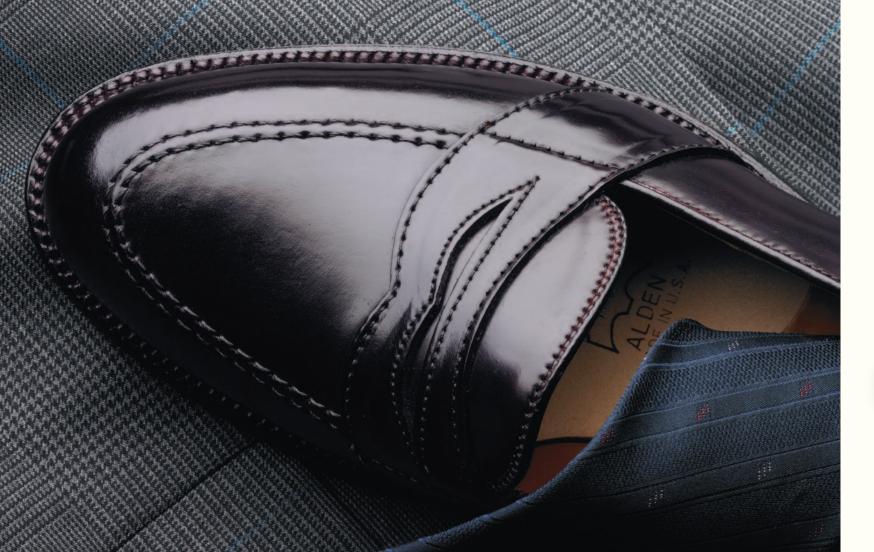

## **Genuine Shell Cordovan**

Alden stands as the acknowledged master in working and finishing this special leather into extraordinary footwear. Cordovan demands the measured pace of hand shoemaking and patient finishing, responding to such careful work with unmatched luster...

Over time, the patina in Alden's genuine shell cordovan shoes will only improve, deepening with each polishing and showing to full advantage the especially rich character of the leather. As durable and comfortable to wear as they are beautiful to look at, genuine shell cordovan shoes truly are Alden's masterworks.