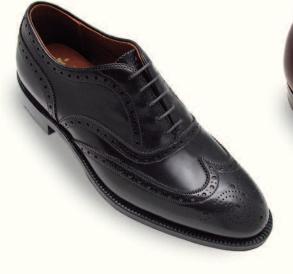

## **Dress Oxfords**

Wing Tip Blucher 966 Burnished Tan Calfskin 967 Black Calfskin

#### Aberdeen Last Heavy single oak leather outsoles

| В | 9 1/2-13 |
|---|----------|
| С | 9-13     |
| D | 6-13     |
| E | 6-13     |

Straight Tip Blucher 971 Black Calfskin 972 Walnut Calfskin 2160 Color 8 Cordovan (sizes on page 6)2161 Black Cordovan (sizes on page 6)