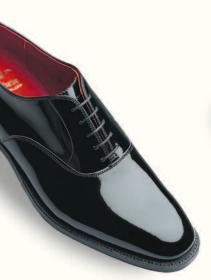

kin

Aberdeen Last Single oak leather outsoles 9-13 8 1/2-13 6-13 D 6-13 F

Straight Tip Bal 901 Black Calfskin 905 Burgundy Calfskin

D

E

Hampton Last Single oak leather outsoles

| 8-13<br>6-13 | Addit<br>for 90 | tional sizes<br>01: |
|--------------|-----------------|---------------------|
| 6-13         | AA              | 9 1/2-13            |
|              | Α               | 9 1/2-13            |
|              | В               | 8-13                |
|              | EE              | 6-12                |
|              | EEE             | 6-12                |
|              | EEEE            | 7-12                |

Plain Toe Bal

Plaza Last

8-13 6-13 С D 6-13 Е





# **Dress Oxfords**

9373 Black Patent Leather with red kidskin linings

#### Single oak leather outsoles



- Medallion Tip Bal 908 Burgundy Calfskin 909 Black Calfskin 911 Burnished Tan Calfskin

Hampton Last Single oak leather outsoles

| В   | 8 1/2-13 | Additio | onal sizes |
|-----|----------|---------|------------|
| С   | 8-13     | for 909 | :          |
| D   | 6-13     | A       | 9-13       |
| E   | 6-13     | EEEE    | 7-12       |
| EEE | 6-12     |         |            |



## **Dress Oxfords**

Wing Tip Blucher 966 Burnished Tan Calfskin 967 Black Calfskin

#### Aberdeen Last Heavy single oak leather outsoles

| В | 9 1/2-13 |
|---|----------|
| С | 9-13     |
| D | 6-13     |
| E | 6-13     |

Straight Tip Blucher 971 Black Calfskin 972 Walnut Calfskin 2160 Color 8 Cordovan (sizes on page 6)2161 Black Cordovan (sizes on page 6)

#### Aberdeen Last Double oak leather outsoles