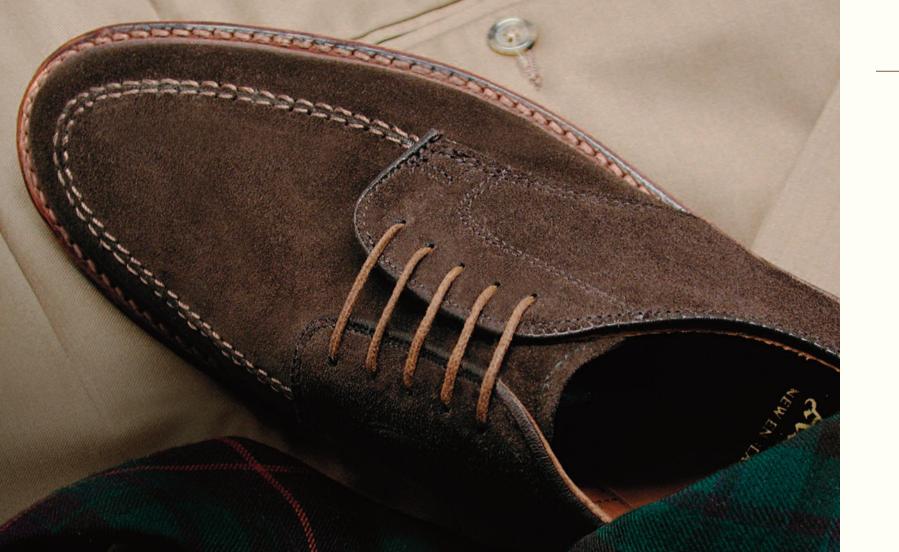

#### Tassel Moccasin

563 Color 8 Cordovan 664 Black Cordovan

Aberdeen Last Single oak leather outsoles

| С | 8-13 |
|---|------|
| D | 6-13 |
| E | 6-13 |

Trim, well-proportioned slip-ons expressed in fine aniline calfskins and genuine shell cordovan.