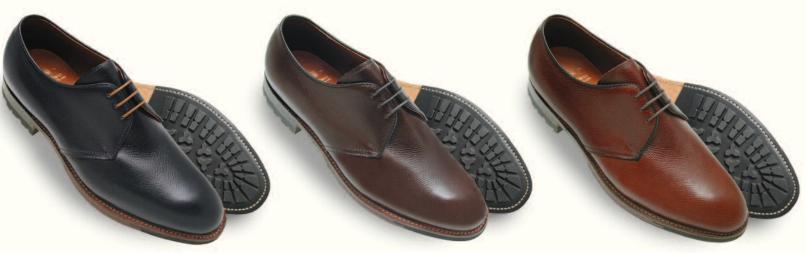

# **Tassel Moccasin**

Calfskin 561 Dark Brown Calfskin 660 Black Calfskin ▶ 662 Burnished Tan Calfskin 663 Burgundy Calfskin

| tsoles |         | onal sizes |
|--------|---------|------------|
|        | for 660 | ):         |
| -13    | AA      | 8 1/2-14   |
| -13    | A       | 8 1/2-14   |
| -13    | В       | 14, 15     |
| -13    | С       | 14, 15     |
| -12    | D       | 14, 15     |
|        | Е       | 14         |
|        | EE      | 6-13       |
|        | EEE     | 13         |
|        | EEEE    | 7-12       |