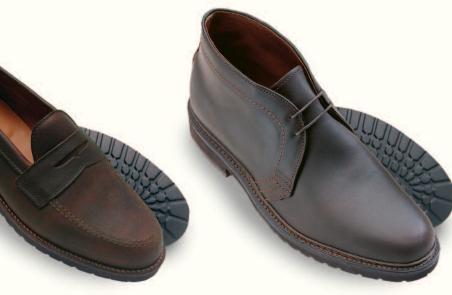

#### Tassel Moccasin

563 Color 8 Cordovan 664 Black Cordovan

Aberdeen Last Single oak leather outsoles

| С | 8-13 |
|---|------|
| D | 6-13 |
| E | 6-13 |

Trim, well-proportioned slip-ons expressed in fine aniline calfskins and genuine shell cordovan.

| <b>Full 9</b><br>681<br>683<br>685<br>684<br>6845<br>686 | Burnish<br>Color 8<br>Black C | alfskin<br>ndy Calfs<br>ned Tan<br>Cordov                                                                                                                                                                                                                                                                                                                                                                                                                                                                                                                                                                                                                                                                                                                                                                                                                                                                                                                                                                                                                                                                                                                                                                                                                                                                                                                                                                                                                                                                                                                                                                                                                                                                                                                                                                                                                                                                                                                                                                                                                                                                                      | Calfskin<br>an (sizes on page 7)<br>1 (sizes on page 7) | • | 981<br>983<br>984<br>986<br>987 | <b>re Hand</b><br>Black C<br>Burnisł<br>Burgur<br>Color 8<br>Black C |
|----------------------------------------------------------|-------------------------------|--------------------------------------------------------------------------------------------------------------------------------------------------------------------------------------------------------------------------------------------------------------------------------------------------------------------------------------------------------------------------------------------------------------------------------------------------------------------------------------------------------------------------------------------------------------------------------------------------------------------------------------------------------------------------------------------------------------------------------------------------------------------------------------------------------------------------------------------------------------------------------------------------------------------------------------------------------------------------------------------------------------------------------------------------------------------------------------------------------------------------------------------------------------------------------------------------------------------------------------------------------------------------------------------------------------------------------------------------------------------------------------------------------------------------------------------------------------------------------------------------------------------------------------------------------------------------------------------------------------------------------------------------------------------------------------------------------------------------------------------------------------------------------------------------------------------------------------------------------------------------------------------------------------------------------------------------------------------------------------------------------------------------------------------------------------------------------------------------------------------------------|---------------------------------------------------------|---|---------------------------------|----------------------------------------------------------------------|
|                                                          | deen Las<br>e oak lea         |                                                                                                                                                                                                                                                                                                                                                                                                                                                                                                                                                                                                                                                                                                                                                                                                                                                                                                                                                                                                                                                                                                                                                                                                                                                                                                                                                                                                                                                                                                                                                                                                                                                                                                                                                                                                                                                                                                                                                                                                                                                                                                                                | soles                                                   |   | Van La<br>Single                | ast<br>e oak lea                                                     |
|                                                          | 8-13<br>7-13<br>6-13<br>6-13  | ther out                                                                                                                                                                                                                                                                                                                                                                                                                                                                                                                                                                                                                                                                                                                                                                                                                                                                                                                                                                                                                                                                                                                                                                                                                                                                                                                                                                                                                                                                                                                                                                                                                                                                                                                                                                                                                                                                                                                                                                                                                                                                                                                       | ional sizes                                             |   | C D E                           | 8-13<br>6-13<br>6-13                                                 |
|                                                          |                               | - Contraction of the second se |                                                         |   |                                 |                                                                      |

# Slip-Ons

**e Handsewn** Black Calfskin Burnished Tan Calfskin Burgundy Calfskin Color 8 Cordovan Black Cordovan