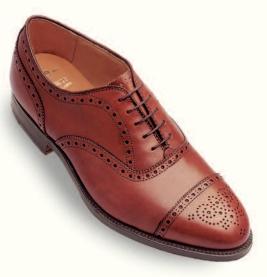

#### Hampton Last Single oak leather outsoles

| В   | 9-13     |
|-----|----------|
| С   | 8 1/2-13 |
| D   | 6-13     |
| E   | 6-13     |
| EEE | 6-12     |

Straight Tip Bal9062Burnished Tan Calfskin907Black Calfskin920Dark Brown Calfskin

Hampton Last Single oak leather outsoles

| C<br>D | 8-13<br>6-13 | Additional sizes for 907: |          |  |
|--------|--------------|---------------------------|----------|--|
| Е      | 6-13         | А                         | 9-13     |  |
|        |              | В                         | 8 1/2-13 |  |
|        |              | С                         | 14, 15   |  |
|        |              | D                         | 14, 15   |  |
|        |              | E                         | 6-13     |  |
|        |              | EE                        | 6-12     |  |
|        |              | EEE                       | 6-12     |  |