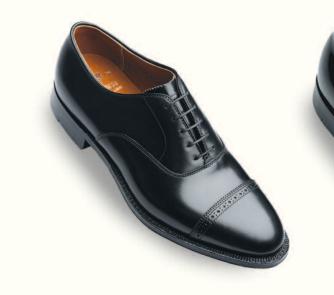

#### Hampton Last Single oak leather outsoles

| В   | 9-13     |
|-----|----------|
| С   | 8 1/2-13 |
| D   | 6-13     |
| E   | 6-13     |
| EEE | 6-12     |

Straight Tip Bal9062Burnished Tan Calfskin907Black Calfskin920Dark Brown Calfskin

Hampton Last Single oak leather outsoles

| C<br>D | 8-13<br>6-13 | Additional sizes for 907: |          |  |
|--------|--------------|---------------------------|----------|--|
| Е      | 6-13         | А                         | 9-13     |  |
|        |              | В                         | 8 1/2-13 |  |
|        |              | С                         | 14, 15   |  |
|        |              | D                         | 14, 15   |  |
|        |              | E                         | 6-13     |  |
|        |              | EE                        | 6-12     |  |
|        |              | EEE                       | 6-12     |  |