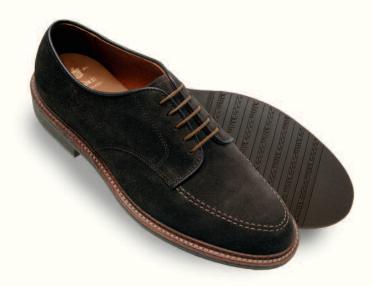

Suede 666 Mocha Kid Suede 3403 Snuff Suede

Aberdeen Last Single oak leather outsoles

| В   | 8-13 |
|-----|------|
| С   | 7-13 |
| D   | 6-13 |
| E   | 6-13 |
| EEE | 6-12 |

Using the centuries-old method of pure vegetable tanning and hand finishing, the single tannery still producing genuine shell cordovan today is indeed practicing a rare art. The tanning process takes a full six months to complete and produces leather that is soft and supple, yet very durable...