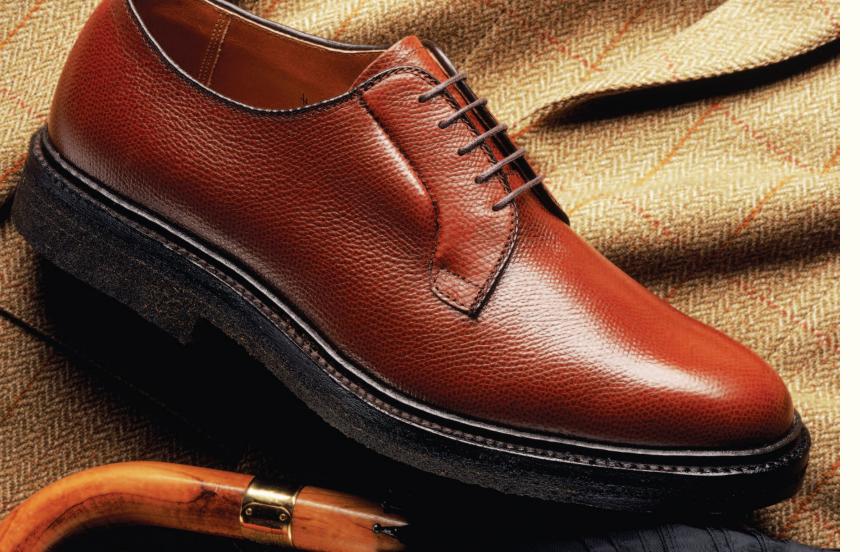

## **Dress Oxfords**

Alden's dress oxfords, long-time favorites for business attire. Carefully detailed throughout with oak leather outsoles and full leather linings. Offered in fine aniline calfskins.