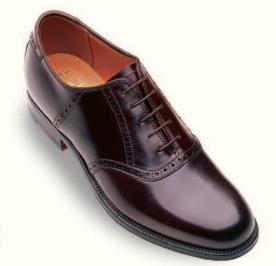

С 8-13 6-13 D Ē 6-13

Traditional Saddle 993 Black Cordovan 994 Color 8 Cordovan

Barrie Last Single oak leather outsoles

8-13 6-13 D 6-13 F

| Leisure Handsewn |                  |  |  |
|------------------|------------------|--|--|
| 986              | Color 8 Cordovan |  |  |
| 987              | Black Cordovan   |  |  |
|                  |                  |  |  |