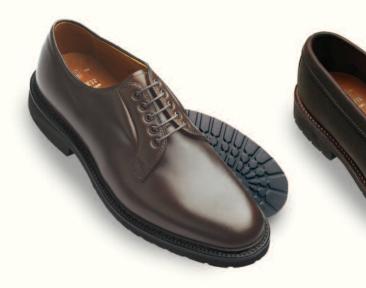

The original tassel moccasin. Often copied... never equalled.

Shell Cordovan 563 Color 8 Cordovan 664 Black Cordovan

Aberdeen Last Single oak leather outsoles

8-13 6-13 6-13 D

E

Aberdeen Last Single oak leather outsoles