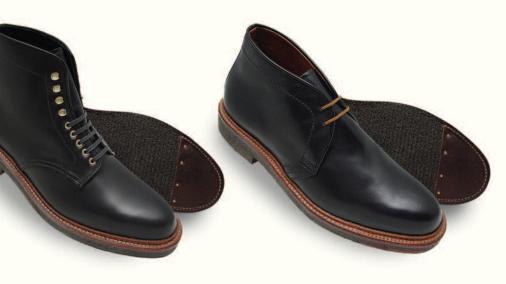

# Construction of the

Long Wing Blucher 976 Dark Brown Calfskin 979 Burnished Tan Calfskin 9794 Snuff Suede

Barrie Last Double oiled leather outsoles

975 Color 8 Cordovan Double oak leather outsoles

8-13 6-13 D 6-13 F

## k Brown Kudo

outsoles

Chukka Boot 1272S Dark Brown Kudu 1273S Dark Brown Suede

Barrie Last Lug rubber outsoles

| С | 8-13 |
|---|------|
| D | 6-13 |
| E | 6-13 |

The famous Alden All-Weather Walkers. The exceptional insulating quality of genuine plantation crepe makes it an ideal outsole for winter dress, with reinforced leather tip for long wear. Our oxford is also available with a lightweight rubber sole.