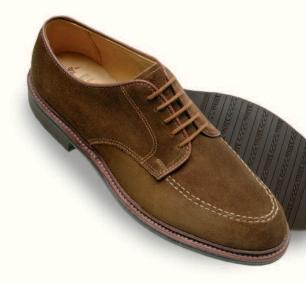

Suede 666 Mocha Kid Suede 3403 Snuff Suede

Aberdeen Last Single oak leather outsoles

| В   | 8-13 |
|-----|------|
| С   | 7-13 |
| D   | 6-13 |
| E   | 6-13 |
| EEE | 6-12 |

Using the centuries-old method of pure vegetable tanning and hand finishing, the single tannery still producing genuine shell cordovan today is indeed practicing a rare art. The tanning process takes a full six months to complete and produces leather that is soft and supple, yet very durable...