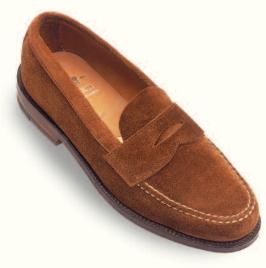

Suede 666 Mocha Kid Suede 3403 Snuff Suede

Aberdeen Last Single oak leather outsoles

| В   | 8-13 |
|-----|------|
| С   | 7-13 |
| D   | 6-13 |
| E   | 6-13 |
| EEE | 6-12 |

Using the centuries-old method of pure vegetable tanning and hand finishing, the single tannery still producing genuine shell cordovan today is indeed practicing a rare art. The tanning process takes a full six months to complete and produces leather that is soft and supple, yet very durable...